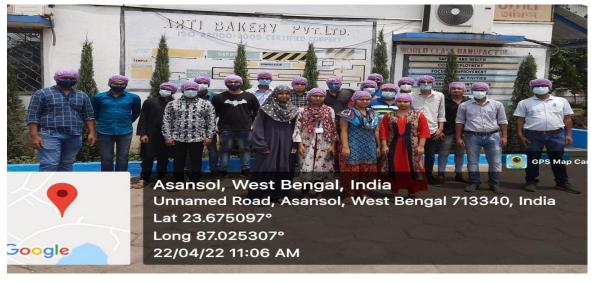

Arti Bakery Pvt Ltd (Parle Biscuits Pvt. Ltd) is a famous biscuits factory near our college. So we choose this factory for the visit.

Pinhan Chandra College

Govt. Sponsored: ESTD: 1961

Department Of Chemistry

Industrial Visit at Parle Biscuits Pvt.Ltd.

C/O: Arti Bakery Pvt.Ltd

## Industrial Visit to Arti Bakery Pvt. Ltd., Kalipahari, Asansol on 22 April, 2022 Department of Chemistry Bidhan Chandra College

| <b>Participants</b> | Details |
|---------------------|---------|
|---------------------|---------|