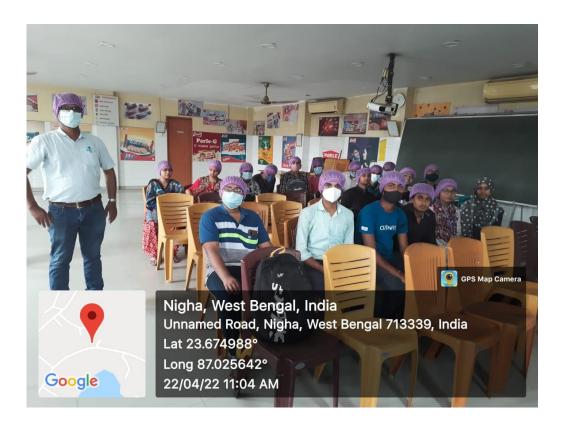

Industrial Visit at Parle Biscuits Pvt.Ltd.

C/O: Arti Bakery Pvt.Ltd

## Industrial Visit to Arti Bakery Pvt. Ltd., Kalipahari, Asansol on 22 April, 2022 Department of Chemistry Bidhan Chandra College

| <b>Participants</b> | Details |
|---------------------|---------|
|---------------------|---------|